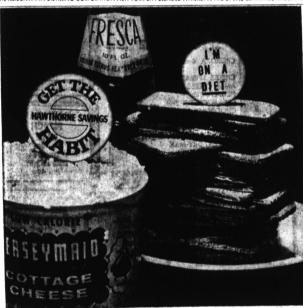

# saving at Hawthorne is like going on a diet

Once you really get started, the rest comes easy. Take off a little every week, bring Once you really get started, the rest comes easy. Take on a fittle every week, omig in a little every week — the whole idea is to change your habits into good habits permanently. Get in the habit of visiting Hawthorne Savings every week or payday. permanently, det in the habit of little you save, but make it the same every time. It doesn't matter how much or little you save, but make it the same every time. Don't ever allow yourself to slip — haphazard saving is almost as bad as haphazard dieting! It's the gal and guy who stick with it who earn the greatest benefits (Hawthorne makes your balance fat, with the highest insured interest rate in the nation). That's how you get to long-term goals like a glorious vacation or a daughter's wedding. And think of all the extra you can save, if you'll only cut out