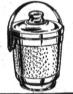

299 After sale will be 3.99

Save 33... Reg. 1.99

11/2-QUART ICE BUCKET OF SHINY HAMMERED ALUMINUM

Party dazzler. Hammered polished aluminum with arched swing-a-way handle. 1½-qc. size, 8½" diameter.

Save 82°...Reg. 3.59 LAZY SUSAN RELISH SERVER