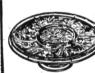

4 crystal-clear glass compartments etched with beautiful floral design. Revolving chrome plated tray.

Save 31c... Reg. 1.19

3-PC. CHIP 'N' DIP SET ANCHOR HOCKING GLASS

Copy of Swedish design! Set includes: 8" chip bowl, 5" dip bowl, brase clip. Honey gold or avocado.