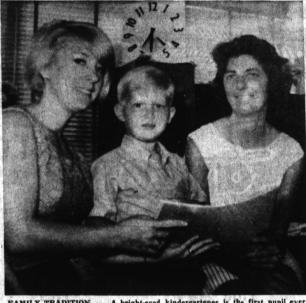

In Mother's Footsteps

When John Giordano's tended Calvary Baptist Ele-Kuester, church pastor, and mother came to Calvary Bapmentary School in the fifth Mrs. Jean Isaacs, former first and sixth grades. Her sixth grade teacher and now the grade teacher was Wayn es auditorial to the grade teacher was Wayn es auditorial to the grade teacher and now the g

# Central

FAMILY TRADITION . . . A bright-eyed kindergartener is the first pupil ever to attend Calvary Baptist School whose parent attended the school before him. The boy is John Giordano, shown above with his mother Mrs. John R. Giordano, at left, and his teacher, Miss Doralce Howell. Mrs. Giordano attended fifth and sixth grades at the school.