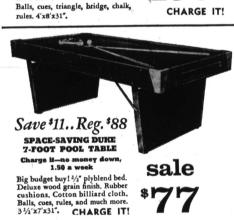

# Buy Now, Save \$11 to \$30 on Famous Brinktun Pool Tables

JR. FOLDING POOL TABLE 1288 Walnut-grained finish table has plastic ners, legs fold for balls, 40" long.

涨 Reg. 14.88

**NYLON NET** 

lar colors, including: Red, green