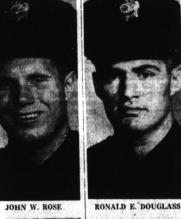

## Four New Men Draw First Police Duty

Four Torrance area residents have been assigned to dondo Union High School, duty with the Los Angeles Police Department following raduation from a 12-week training course at the Los Angeles Police Academy.

The new officers are Ronald E. Douglass, Robert M. He and his wife, Leslie, are Hutton, Russell W. Nelsen, and John W. Rose.

Douglass, a native of Southern California, is a High School. He is margred from Gardena High School. Rose, also a native of Southern California, is a High School He is married from Gardena High School. Rose, also a native of Southern California, is a High School He is married School and El Camino College. He has been assigned to the Venice Division.