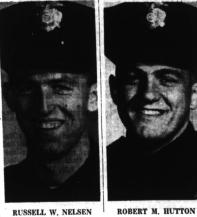

## Four New Men Draw First Police Duty

Four Torrance area residents have been assigned to dondo Union High School, duty with the Los Angeles Police Department following raduation from a 12-week training course at the Los Angeles Police Academy.

The new officers are Ronald E. Douglass, Robert M. He and his wife, Leslie, are Hutton, Russell W. Nelsen, and John W. Rose.

Douglass, a native of Southern California, is a High School. He is margred from Gardena High School. Rose, also a native of Southern California, is a High School He is married from Gardena High School. Rose, also a native of Southern California, is a High School He is married School and El Camino College. He has been assigned to the Venice Division.