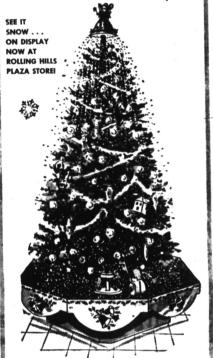

# FABULOUS SNOW-MAKER®

A tree with that straight-from-the North woods look! Tall beautifully pre-shaped branches will not sag. Keeps it's beautiful pine-green color year after year! Base not in-cluded!