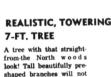

# FABULOUS SNOW-MAKER®

A tree with that straight-from-the North woods look! Tall beautifully pre-shaped branches will not sag. Keeps it's beautiful pine-green color year after year! Base not in-cluded!