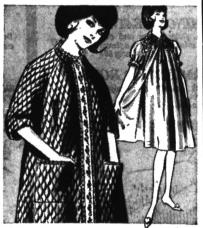

### PEIGNOIR SET OR ROBE

gown and peignoir set in white, pink, blue, S-M-L. Quilted tricot robe with pockets. Pink, blue, 10-20.

**FURRY SLIPPERS** 2.99

Soft vinyl soles, foam and tri-cot lining for extra comfort.