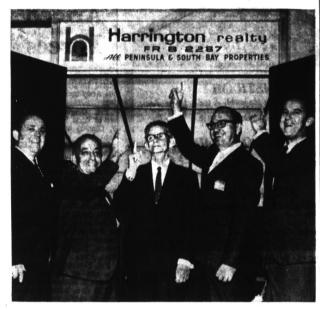

OPEN NEW OFFICE . . . A new office of Harrington Realty has been opened adjacent to the Plush Horse Inn in Redondo Beach. Pictured here prior to a grand opening reception held last week are (from left) R. S. (Dick) Fitzgerald, manager of the Redondo Beach Chamber of Commerce; Redondo Mayor William F. Czuleger; Milton E. Harrington, owner of the firm; C. K. Norman, sales manager; and Robert L. Reis, general manager of the Plush Horse complex. (Press-Herald Photo)