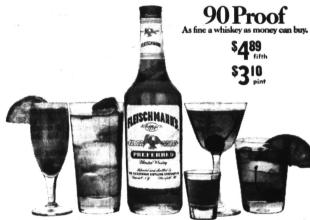

# The Preferred Whiskey.

A lot of people like Fleischmann's Preferred.

And they can tell you why.

Most would say they simply like the way it tastes.
For some, it's the 90 proof.
For others, it's the value of Preferred.

This is very fine whiskey—at a very decent price.
A good many people might even tell you the important thing is the Fleischmann name.
(And that's just the kind of confidence we've tried to create—every step of the way since 1870.)
It's an easy whiskey to like.