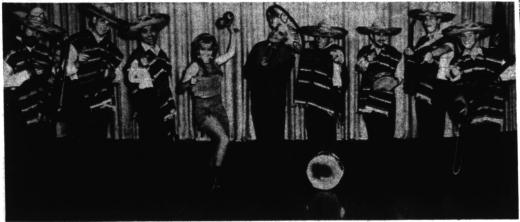

POLICE BENEFIT... The Mexicali Brass, fastest rising recording and performing group in show business, will be featured at the forthcoming Torrance Police Officers Benefit Show and Dance to be held Saturday, Nov. 18, at 8:30 p.m. in the Long Beach Arens. The Mexicali Brass has appeared at every major night club and

hotel in the country with such stars as Jack Be Ernie Ford, and many more. They have also apptelevision shows. A family ticket for the show co-will support the Torrance Police Officers Youth Prog. Benevolent Fund.