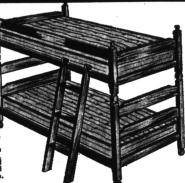

## 10 - Pc. BUNK BED OUTFIT

- 2 Bunkie Boards
- Mattresses
  Side Rails
  Suard Rail

ONLY \$6988

Value! MATCHING LOVE SEAT \$89 CHAIR \$69

ONLY \$4.00 A MONTH

Quilted Sofa
\$11988
Excitingly beautiful...a sofa, love sect and chair that is truly discovered in a quality full to the sect and luxurious styling. Covered in a quality quilted fabric, the new Waterfall style cushions are reversible both sect and back and quilted both sides... Sophisticated and elegant with quilted arm cops for added beauty and complete with ball castors