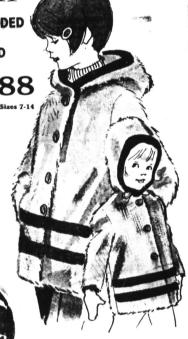

## Sale! Cozy Jackets

Save 2.11 REG. 4.99 HOODED PILE JACKETS WARMLY LINED

sale 788

R\*g 7.99 ... 6.88

*Save 2.11* 

REG. 9.99 FINGER-TIP FLUFFY PILE JACKETS

 $_{
m sale}$  788

Fur-look jackets swing from school to fun in go-go white and colors. Fluffy pile is made of 60% acrylic, 40% Dynel® modacrylic. Girls will love the raglan sleeves, flap pockets, braid trim, chill-chasing quilted rayon acetate lining. Sizes 7 to 14.