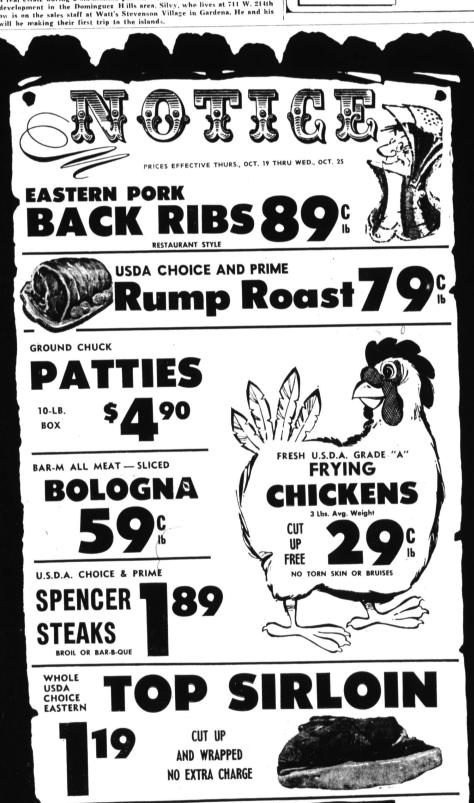

one. 670-8044
Feers: 54 Mondy ther Thursday, 96 friday
Funds received by the 10th ef any menth are from the 1st



BOW TO PROTECT TOURNAME OF MANY BY NEO ARTON TON

PHONE



ANNIVERSARY

## Sale! Cozy Jackets

Save 2.11 REG. 4.99 HOODED PILE JACKETS WARMLY LINED

sale 788

R\*g 7.99 ... 6.88





*Save 2.11* 

REG. 9.99 FINGER-TIP FLUFFY PILE JACKETS

 $_{
m sale}$  788

Fur-look jackets swing from school to fun in go-go white and colors. Fluffy pile is made of 60% acrylic, 40% Dynel® modacrylic. Girls will love the raglan sleeves, flap pockets, braid trim, chill-chasing quilted rayon acetate lining. Sizes 7 to 14.

Just say ... "CHARGE IT, PLEASE"

Pacific Coast Hwy. at Crenshaw, Terrance

SOUTH BAY CENTER Hawthorne Blvd. at Artesia, Redondo

DOWNTOWN TORRANCE Sartori Avenue at El Prado



ROLLING HILLS PLAZA — 2629 PACIFIC COAST HWY. of CRENSHAW