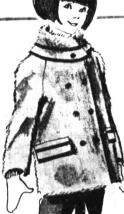

## Sale! Cozy Jackets

Save 2.11 REG. 4.99 HOODED PILE JACKETS WARMLY LINED

sale 788

R\*g 7.99 ... 6.88

*Save 2.11* 

REG. 9.99 FINGER-TIP FLUFFY PILE JACKETS

 $_{
m sale}$  788

Fur-look jackets swing from school to fun in go-go white and colors. Fluffy pile is made of 60% acrylic, 40% Dynel® modacrylic. Girls will love the raglan sleeves, flap pockets, braid trim, chill-chasing quilted rayon acetate lining. Sizes 7 to 14.