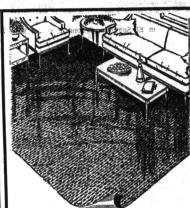

**LUXURIOUS ROOM SIZE** 100% NYLON PILE RUGS

Measures 8½x11½ ft. Plush, decorative, practical and so durable. Gold and green only. Quantities are limited—so hurry!

Regular 29.95

88