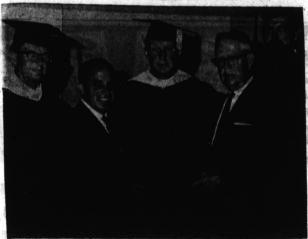

FRIENDS OF THE COLLEGE . . . Joseph N. Marino (holding plaque on left) and Marvin J. Dunne display plaque naming them as "Friends of Harber College" at the third annual Convocation opening the scadenic year. In acceming yours are (from left) Van Guelder Waring, chairman of the Faculty Senate; Dr. Wendell C. Black, college president; and Lorenz A. Mundstock, president of the Faculty Association. Marine is principal of 232nd Street School and a Harbor graduate. Dunne has just retired as operations supervisor of the Long Beach Office of the California Department of Employment.