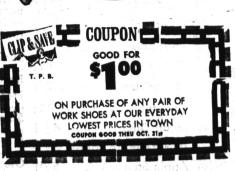

MIX 'EM OR MATCH 'EM

**OXFORDS** AMERICAN WORKMAN'S

SHOES sizes 6 TO 12

**FAVORITE SHOES** 

Heavy non-skid ripple soles. Strongly sews throughout! Sizes 6 to 12.

SHOP MODERN . . . 10,000 PAIRS OF SHOES

ON OPEN DISPLAY . . . SERVE YOURSELF AND SAVE