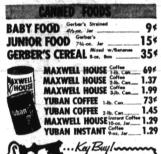

TREE-TOP APPLE CIDER

|                                                 | <b></b> 3 |
|-------------------------------------------------|-----------|
| DOLE PINEAPPLE Sliced                           | 334       |
| FRUIT COCKTAIL Harvest Day                      | 244       |
| PINEAPPLE Crushed-Dole #2\Can                   | 294       |
| LIBBY'S PEARS 303 Cm                            | 324       |
| HUNT'S PEACHES Cling Com                        | 294       |
| MOTT'S APPLESAUCE 25-02. JM                     | 334       |
| TEXSUN JUICE Pink Grapefruit                    | 374       |
| GRAPE JUICE Welch 24-oz. Bottle                 | 37¢       |
| NIBLETS CORN 12-02. Con.                        | 234       |
| DEL MONTE SPINACH 300 Can                       | 18¢       |
| STEWED TOMATOES Harvest Day                     | 214       |
| TOMATO JUICE Six 51/2-oz. Com                   | 484       |
| POTATO BUDS Betty Crocker Meshed                |           |
| PINTO BEANS Harvest Dey                         | 114       |
| TUNA 7-oz. Cen                                  | 331       |
| VIENNA SAUSAGE Libby's                          | 251       |
| DEVILED HAM Underwood  VIENNA SAUSAGE 4-0z, Can | 431       |
| PEANUT BUTTER Lucky                             | 1.2       |
|                                                 | 49        |
| KERN'S GRAPE JAM 2-16. Jar                      | 47        |