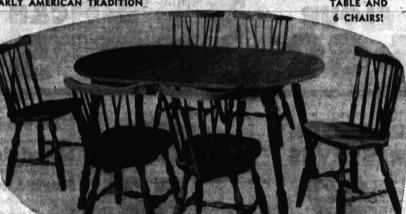

#### MAPLE 7-PC. **DINING ROOM SET**

DINE ELEGANTLY IN THE EARLY AMERICAN TRADITION

TABLE AND

888

- OLD FASHIONED HOSPITALITY IS REFLECTED IN THE STYLING OF THIS AUTHENTICALLY CRAFTED DINING ROOM GROUP
- TABLE HAS ONE LEAF TO ALLOW YOU TO CHANGE QUICKLY FROM 4 TO 6 PLACE SETTINGS
- SELF-EDGED NEVAMAR TOP PROTECTS AGAINST BURNS AND SCRATCHES
- SIX WINDSOR CHAIRS ARE BODY CONTOURED WITH SADDLE-SHAPE SEATS FOR MAXIMUM COMFORT
- FOR GET-TOGETHERS EVERYONE WILL REMEMBER WITH WARMTH AND PLEASURE
- A PROUD TRADITIONAL DESIGN