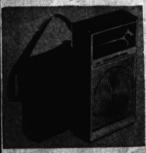

## 14-TRANSISTOR POCKET RADIO

- SMALL IN SIZE, IT PRODUCES A FULL RICH VOLUME OF SOUND WITH A WIDE SELECTION OF STATIONS
- TAKE IT WHEREVER YOU GO
- BATTERY OPERATED AND READY TO USE
- INCLUDES RADIO, BATTERIES, PRIVATE LISTENING EARPHONE AND LEATHER-LIKE CARRYING CASE