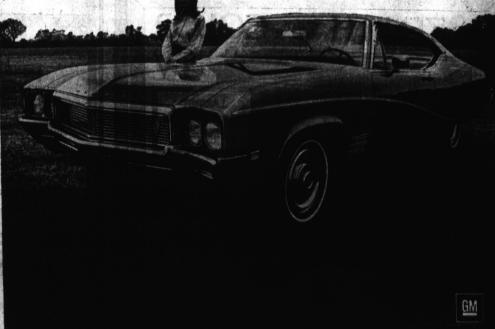

#### UC Class Scheduled · Area

We changed the \$kylark from front to rear, we gave it a whole new look, simply because we believe you want a car like this. In other words, we're talking your language.

We thought you'd like to have a little easier time parking. So we shortened the wheelbase of the two-door Skylark down to 112 inches.

# '68 Buick. Now we're talking your language.

We also refused to limit your choices. Sk Custom comes in four models, 15 c and 32 trim combinations. So talk to the who talks your language, your Buick d

All Buicks have a full line of General Moto safety features as standard equipme For example, side marker lights a energy-absorbing steering colum