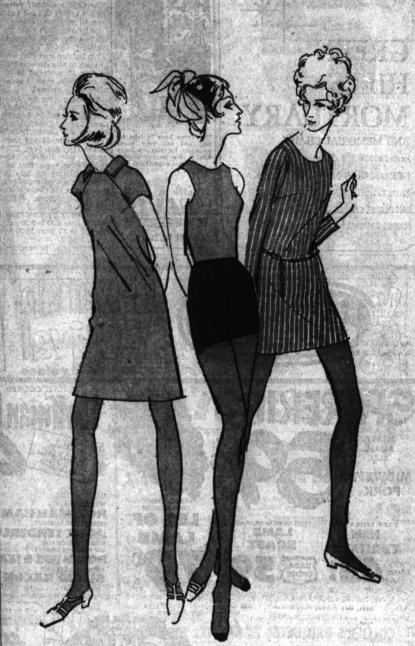

# sale of May Co's exclusive Ironwear panty hose and support hose

Ironwear panty hose

2.39 pr. reg. 2.99 3prs. /7.10 6prs. /14.15

Ironwear long-wearing panty hose are a beautifully sheer stocking with nude heel coupled with the comfort that's panty hose. No more garters to show, no more girdle binding ... just free and easy comfort and a long sleek leggy look. Order by height 4' 10" to 6' and over in beige, tan, taupe, black, brown.

Ironwear support hose 3.99 pr. reg. 4.99 3prs. /11.85

Ironwear support hose give your legs comfort and pamper the with good looks, too. To make legs that need extra care look extra great. And Ironwear is terrifically long wearing, too. Sizes 8½-11 short, medium, long. Two styles. Hurry in nowl a. extra sheer support, in tan, beige, brown, taupe. b. medium sheer support in beige, toupe, white.