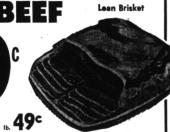

CORNED BEEF

Point Half

Lb.

**BEST CENTER CUTS** 

Fresh, Cut-up

BEST o' the FRYER No Backs, Necks, Giblets

CENTER CUT CHOPS

LOIN CHOPS Large Loin 1b. 59°