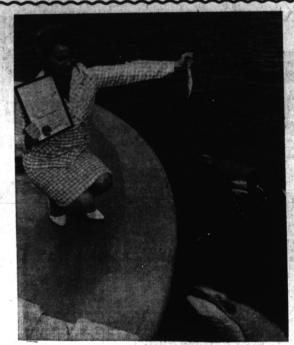

# Fansteel to Headquarter In New Financial Center

WHALE OF AN AWARD . . . Or, an award for a whale: Pat Dreizier, a Redondo Beach resident and public relations chairman for the Southwestern Branch of the Los Angelea County Heart Association, presents an award to Swiftle, a false killer whale, at Marineland, Swiftle was one of many Marineland denizens who gave their "hearts and fins" to the Heart cause last February.