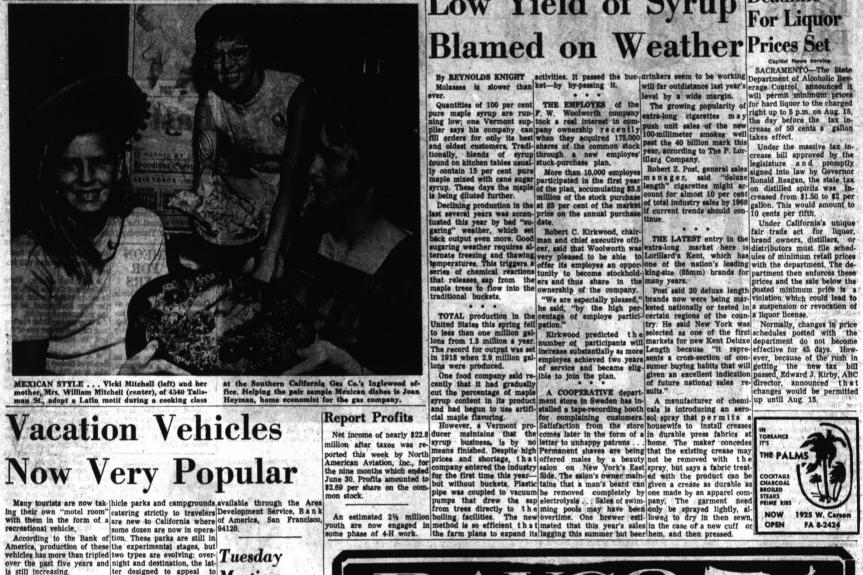

## Vacation Vehicles Now Very Popular

Many tourists are now taking their own "motel room" with them in the form of a recreational vehicle.

According to the Bank of America, production of these tenders and is still increasing.