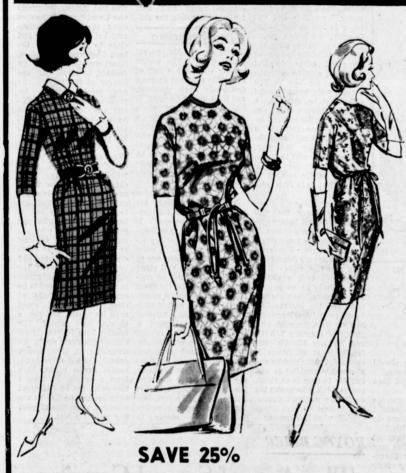

LADIES DRESSES

ular colors and fabrics, Petites, 7 to 18 and half sizes.

Terrific

**Values** 

to \$17.99

Special group of pre-season fashions for mi-lady. Loads of styles and pop

**CUDDLY MONKEY PAJAMA BAGS** 