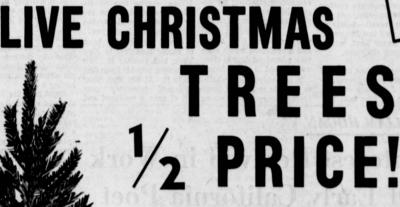

99

to

FRESH CUT DOUGLAS FIRS . . .

3-feet high (were \$1.09) . . . NOW 1/2 PRICE,

3 to 4-feet high (were \$1.81) NOW 1/2 PRICE,

5 to 6-feet high (were \$3.03) NOW 1/2 PRICE, \$1.51

to 8-feet high (were \$4.13) NOW 1/2 PRICE, \$2.07