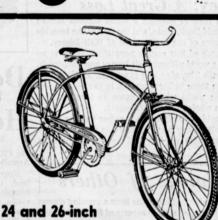

Reg.

BOYS' or GIRLS'

Boys' and girls' models boast cantilever safety frames, two tone saddles, coaster brake. \$1.75 size rubber tires and superior construction usually found in higher priced bikes. Boys' in red, girls'-in blue. Limited quantities, we suggest that you select yours as soon as possible.

24-inch Reg. \$33.95

26-inch Reg. \$37.95

5-lb. Gift Box Luscious Christmas assortment of lights and NOW dark chocolate covered creams, nuts, fruits, etc. In a dazzling gift box for those hard to but ecessors considerate considera for persons on your gift list