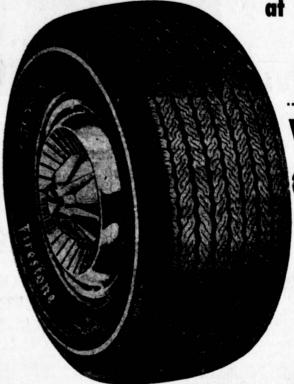

### Nearly 2 inches wider than your present tire!

The Super Sports Wide Oval Tire got its start from Firestone racing research. Its extra width puts more rubber on the road—gives you better traction—and even on wet pavement you stop in 25% less distance than with conven-

**Grand Prix** 

Watch for it on Detroit's new 1967 high - performance cars! Available now at Parnelli Jones for changeover from your present tires...fits any 1964, '65 and '66 cars. Costs a few dollars more but you can't make a better tire investment to save your life!