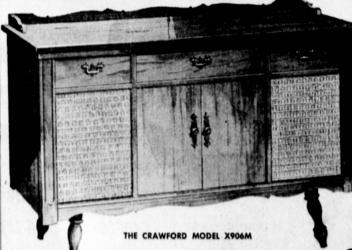

Early
American
Maple
—Also—
Available

Available in Modern walnut and

Italian Provincia

\$269<sup>95</sup>

allnew

23" Table TV

HANDCRAFTED for Greater Dependability!

- No Printed Circuits
- No Production Shortcuts