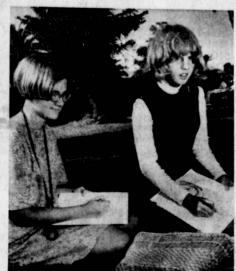

STUDENT ARTISTS... Cathi Wilson (left) and Chris Carter, both students at Bishop Montgomery High School, sketch children at Maryvale, a United Way agency, for a contest being sponsored by the United Crusade. The contest, for Catholic high school students, will be judged at the Art Center College of Design, Los Angeles, next Friday. Both girls are residents of Towance.