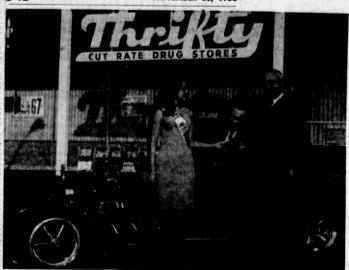

AUTO SHGW... Discount tickets for the eighth annual Motorama Auto Show, to-morrow through Sunday at the Great Western Exhibit Center, are available at all Thrifty Drug Stores. Tickets will save the holder 50 cents on the \$2 admission fee. Linda Carpenter, Queen of the 1967 Motorama, offers discount tickets to Bill Henry (driving on the exhibits), vice president of store operations, and Manny Borum, executive vice president of Thrifty.