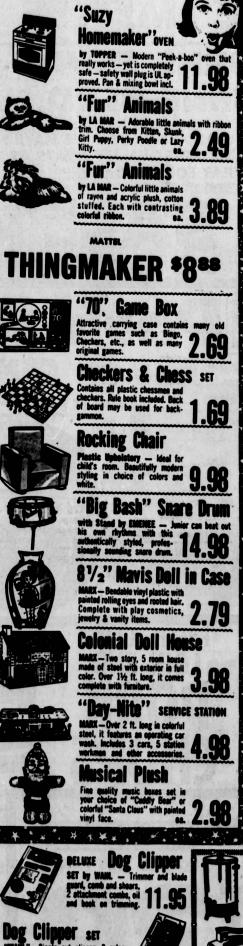

CE



Breiler/Retisserie

free stainless steel with "cool zone" which seals in the flavorful juices.

39.88

ents

hoose olor or colors.

ANCHOR HOCKING 10 1/202. Tumblers

Chocolates

"Christmas Cheer" — Assorted delicious conters covered with pure milk and dark chocolate. 2 the. 2.98

BRACH'S



2.49

Gift Boxes

Choose from set of 8 in ass't sizes with paper wrap or set of 7 in ass't sizes with foil

980

A S

G.E. 4-Slice Teaster

Up front controls, extra high toast lift, chrome plated body, hinged 21.19

Teast-R-Oven
with leat Coutro!! Perfect for
toast, rois, frozen
meat pies...browns
topside, also.
23.98

LOADS AND LOADS OF







PRESS-HERALD

NOVEMBER 30, 1966