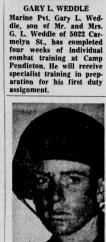

The packages were delivered to the Toberman Settlement House just before Thanksgiving.

ROBERT B. McCUMSEY

ROBERT B. McCUMSEY

ROBERT B. McCUMSEY

ROBERT B. McCUMSEY

Marine Pfc. Robert B. McCumsey, son of Mr. and Surject Gour weeks of individual combat training at Camp Pendleton, He will sensity to specialist training in preparation for his first permanent duty.