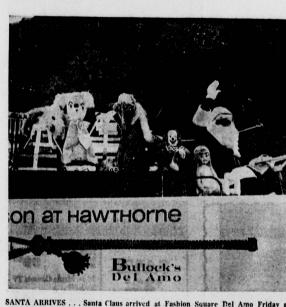

SANTA ARRIVES . . . Santa Claus arrived at Fashion Square Del Amo Friday and will be available to talk to youngsters right up until he leaves Christmas Eve to begin making his rounds. Children may visit Santa, who has left his sied hehind for a faster, more modern space ship, at the plaza in front of La Casita, the community clubhouse. Carolers will appear nightly beginning Monday, Dec. 5.