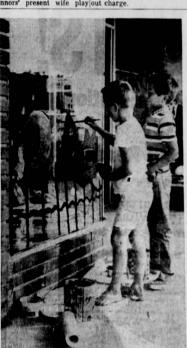

Dear Mike: Did Chuck Connors' present wife play out charge.

PAINT WINDOWS . . . Eddie Wolf (left), 8, and Ricky Ruis, 9, work over the window of Stoner's Men's Store at Hawthorne Boulevard and Pacific Coast Highway as part of a Recreation Department project. The project, developed in cooperation with area businessmen, resulted in Halloween themes on store windows throughout Torrance.