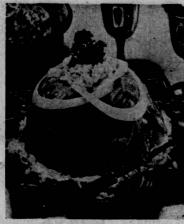

#### Wise menu and shopping guide

Salmon

Mound

Pretty

3 3-oz. packages Lascco
thin sliced Smoked
Salmon
1 lb. whipped cream
cheese
4 cup finely diced onion
Crisp crackers
Onion rings

Onion rings

Combine whipped cream cheese with onion. Mound in center of serving plate. Cut thin siliced smoked salmon in narrow strips. Lay salmon around cream cheese mountain, leaving a little showing on top. Garnish with onion rings and parsley. Makes enough to serve 15.

HANDSOME HOLIDAY plate for the buffet is Smoked Salmon Mountain, favorite of a famous