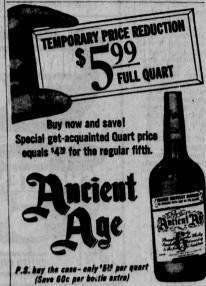

IAN
Airman Joseph Nazarian,
son of Mr. and Mrs. Michael J. Nazarian of 20407
Madison St., has been selected for training as a
missile facilities specialist
and assigned to Sheppard
AFB, Texas. He is a graduate of Mira Costa High
School and attended El
Camino College.



CHAS. COLAIANNI JR. Airman Charles A. Colaianni Jr., son of Mr. and Mrs. Charles A. Colaianni of 23110 Huber Ave., has been assigned to McConnell AFB, Kan., for training as an administrative specialist, He attended El Camino College before entering the Air Force.



STEVEN M. MeNEIL
Alrman Steven M. McNei
son of Dr. and Mrs. R. W
McNeil of 1644 Fern Ave
has been assigned to Shep
pard AFB, Texas, for trait
ing as a medical service
specialist. A graduate
Torrance High School, be
completed basic training
Lackland AFB, Texas.