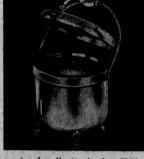

silver plated holloware by F.B. Rogers sets a gala holiday table

footed water pitcher

roll-top butter dish

sauce boat on tray

coffee carafe with burner 14.00 swing handle ice bucket 27.00

oval shaped serving tray 14.00