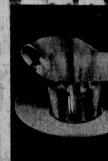

silver plated holloware by F.B. Rogers sets a gala holiday table

footed water pitcher

roll-top butter dish

sauce boat on tray

coffee carafe with burner 14.00 swing handle ice bucket 27.00

oval shaped serving tray 14.00