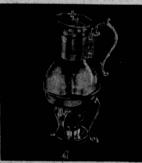

silver plated holloware by F.B. Rogers sets a gala holiday table

footed water pitcher

roll-top butter dish

sauce boat on tray

coffee carafe with burner 14.00 swing handle ice bucket 27.00

oval shaped serving tray 14.00