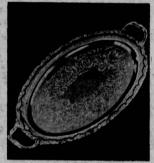

silver plated holloware by F.B. Rogers sets a gala holiday table

footed water pitcher

roll-top butter dish

sauce boat on tray

coffee carafe with burner 14.00 swing handle ice bucket 27.00

oval shaped serving tray 14.00