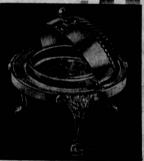

silver plated holloware by F.B. Rogers sets a gala holiday table

footed water pitcher

roll-top butter dish

sauce boat on tray

coffee carafe with burner 14.00 swing handle ice bucket 27.00

oval shaped serving tray 14.00