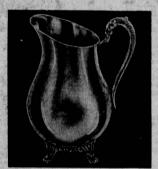

silver plated holloware by F.B. Rogers sets a gala holiday table

footed water pitcher

roll-top butter dish

sauce boat on tray

coffee carafe with burner 14.00 swing handle ice bucket 27.00

oval shaped serving tray 14.00