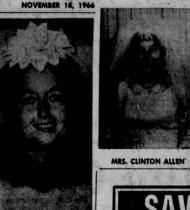

BRADY - ALLEN

Miss Carol Brady, daughter of Mr. and Mrs. Edward
P. Brady of Torrance, became the bride of Clinton
M. Allen, son of the late Mr. and Mrs. Chester Allen of
Worcester, Massachusetts, in a ceremony at the Christ
the King Lutheran Church.
Given in marriage by her
father, she wore a peau de
soie and Alencon lace sheath
with a chapel train and a
shoulder-length illusion veil.
She carried white roses and
baby breath surrounding a
white orchid and a single
red rose.

The attendants in floor-

Miss Pamela Beck, maid of honor, and Miss Susan Yamada and the bride's sisters, Linda and Patricia Brady. The bridesmalds and maid of honor each carried a single long-stemmed red rose.

Edward Brady, brother of the bride, served as best man and the guests were seated by Jacques Parnos.

TORRANCE MENS SHOP

CORNER SARTORI AND MARCELINA
DOWNTOWN TORRANCE
Our Convenient Charge Plan or Your Bankamerica