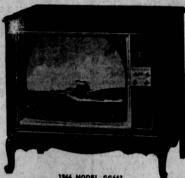

21" MODERN LO-BOY—Mahogany finish—Model GG634M 21" FRENCH PROV. LO-BOY in cherry fruitwood. Mod. GG733F 19" MODERN COMPACT in mahogany finish—Mod. GG530M .

21" DANISH in oiled walnut finish—REMOTE—Mod. GG643WR PLEASE PHONE FOR STORE LOCATION OF INDIVIDUAL SETS!