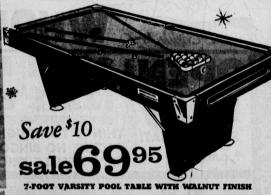

-

VALRER DOLL

Reg. 79.95. Magnificently designed pool table has half-inch bed, non-fading, brilliant cotton billiard cloth. With folding legs, synchromatic bed and leg levelers, bright metal corners and trim. Also included are 21/6" balls, triangle, bridge attachment, fiberglass cues.