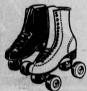

499

SHOE SKATES 599

pular shoe skate style — black & white, children's sizes. Famous Roller Derby

299 each

Plush old fashioned girl or Patisian poodle holds a little girl's pajamas. Hidden zipper

\*

sale 388