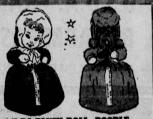

499

SHOE SKATES 599

pular shoe skate style — black & white, children's sizes. Famous Roller Derby

299 each

Plush old fashioned girl or Patisian poodle holds a little girl's pajamas. Hidden zipper

\*

sale 388