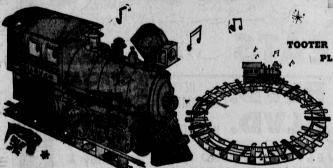

## SALL

TOOTER RAILWAY TRAIN SET PLAYS 15 MERRY SONGS

sale **399** 

Plastic locomotive 7" high, scoots around 20" diameter track. The 43 railroad ties are musical notes which play 15 tunes.

OPEN YOUR ACCOUNT TODAY!