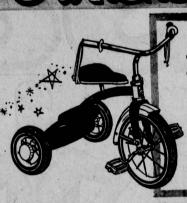

## Giant LAYAWAY

-pc. unit is 30x30". Landscape with soldiers, Indians, fort, ct. 12-volt power control with whistle, forward and re and slow speed, over 7' of track, rerailer, switch track

Save 2.11

SIDEWALK BIKE HAS 13" WHEELS sale 1388