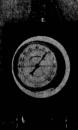

WEATHER TRIO . . . An Early American decorator plece serves a dual function as a perfect adornment for that small wall and as a complete weather station. Retailing for about \$20, it is available at better stores throughout the area.

## Weather Trio Ideal For Wall

If you've ever seen a classic yet contemporary period plece, here's one for decorators! On display at leading stores is a beautifully matched set of fine weather instruments, dramatized in an Early American setting...by Springfield.

Each instrument a there

by Springfield.

Each instrument, a thermometer, b a ro meter and humidity indicator, is accented by grained, antiqued pine panels that have been hand-cut and hand-rubbed. They are joined by gleaming brass spindle posts and topped by a traditional brass American eagle.

The piece, constructed with the skill of craftsmen, is more than 20 inches tall—a novel wall adornment for living room, reception area or "his" den. The instruments will not tarnish, and are guaranteed accurate.