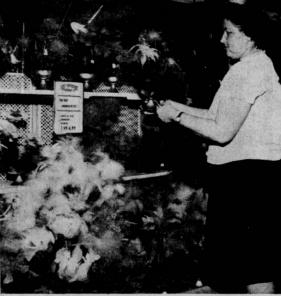

Newberrys ROLLING HILLS PLAZA NEWEST RAGE IN HOME DECORATING reather Flowers COMPLETELY INSTALLED OVER HEAVY FOAM PAD YOUR CHOICE OF DUPONT NYLON OR CAPROLAN NYLON OR 100% WOOL THE LUSCIOUS COLORS AND STARTLING BEAUTY OF A NEW "WANDA IRWIN" ORIGINAL WILL BE THE CENTER OF INTEREST IN YOUR HOME.

> Gorgeous feathers flown in from exotic places, even extravagant Marabou. Hand fashioned into precious arrangements for first time at these

PRICES START AT JUST

- DEPOSIT THIS COUPON , YOU MAY WIN! FREE \$9.99 VALUE FEATHER FLOWER ARRANGEMENT

Just deposit this coupon in our Artific Dept. Winner need not be present. No Drawing to be held Thursday, Nov. 2nd

ROOMS OF CUSTOM-TAILORED DRAPERIES

2300 W. PACIFIC COAST HWY.
LOMITA
CALL COLLECT 325-9622