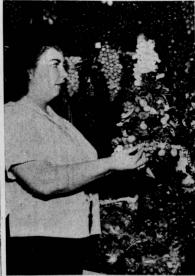

Newberrys ROLLING HILLS PLAZA NEWEST RAGE IN HOME DECORATING reather Flowers COMPLETELY INSTALLED OVER HEAVY FOAM PAD YOUR CHOICE OF DUPONT NYLON OR CAPROLAN NYLON OR 100% WOOL THE LUSCIOUS COLORS AND STARTLING BEAUTY OF A NEW "WANDA IRWIN" ORIGINAL WILL BE THE CENTER OF INTEREST IN YOUR HOME.

> Gorgeous feathers flown in from exotic places, even extravagant Marabou. Hand fashioned into precious arrangements for first time at these

PRICES START AT JUST

- DEPOSIT THIS COUPON , YOU MAY WIN! FREE \$9.99 VALUE FEATHER FLOWER ARRANGEMENT

Just deposit this coupon in our Artific Dept. Winner need not be present. No Drawing to be held Thursday, Nov. 2nd

ROOMS OF CUSTOM-TAILORED DRAPERIES

2300 W. PACIFIC COAST HWY.
LOMITA
CALL COLLECT 325-9622