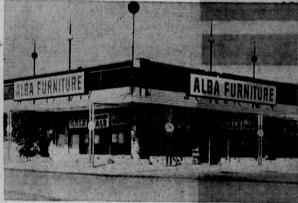

IALISTS . . . Alba Furniture at 24813 S. Western Ave. (adjacent to Luckys) headquarters in the area for major furniture and hedding lines including ons, Englander, Spring-Air, and Sealy. Owner Sam Nuzzo has been in this on for five years and in the furniture field for 45 years. General Manager must has been handing furniture for 35 years. Carpeting and appliances re-offered.