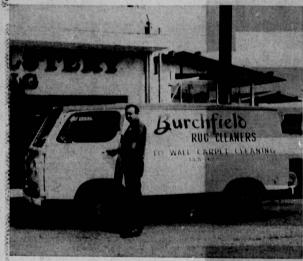

ME SERVICE . . . Ken Tyree, an empploye of Burchfield Rug Cleaners rrance Blvd., prepares to call on a Torrance resident. The Burchfield firm Tom Burchfield, has been specializing in carpet and upholstery cleaning rs in Torrance. In addition to in-home service, the firm maintains a