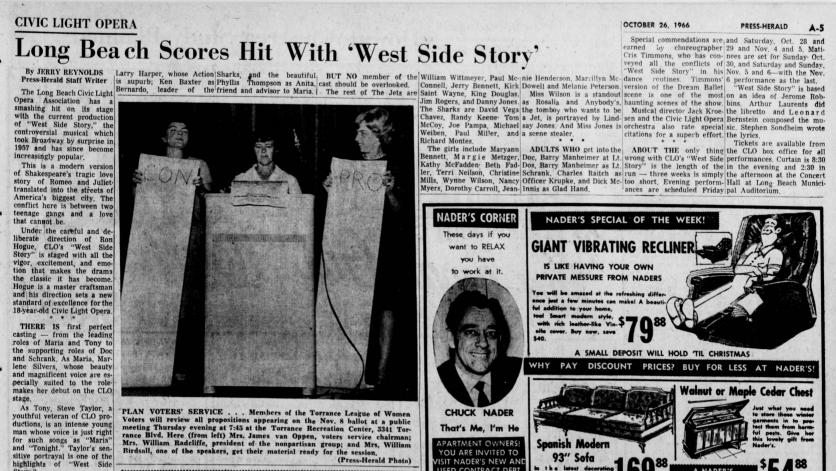

## **CIVIC LIGHT OPERA**

THERE IS first perfect casting — from the leading roles of Maria and Tony to the supporting roles of Doc and Schrank, As Maria, Mar-lene Silvers, whose beauty and magnificent voice are es-pecially suited to the role-makes her debut on the CLO stage.

stage. As Tony, Steve Taylor, a youthful veteran of CLO pro-ductions, is an intense young man whose voice is just right for such songs as "Maria" and "Tonight." Taylor's sen-sitive portrayal is one of the highlights of "West Side Story."

Principle supporting play-ers include Michael Larsen as Riff, leader of the Jets:

Women of **Church Set** World Day

to attend World Community Day sponsored by the United Church Wonen. The program will be held at the First Methodist Church, 1551 El Prado, Nov. 4, at noon. Following a business meet-ing and sack lunch. prayer and dedication will be held at 1 p.m. Speaker will be the Rev. Jarvis Brown, minister of the First Methodist Church in San Pedro. Hygiene kite and All area women are invited to attend World Community