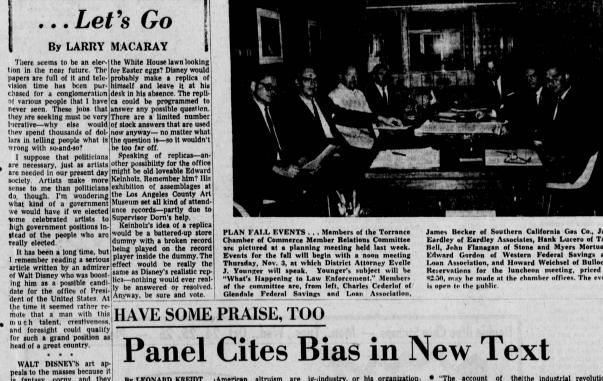

James Becker of Southern California Gas Co., Jac Eardley of Eardley Associates, Hank Lucero of Taco Bell, John Flanagan of Stone and Myers Mortuary, Edward Gordon of Western Federal Savings and Loan Association, and Howard Weichsel of Bullocks. Reservations for the luncheon meeting, priced at \$2.50, may be made at the chamber offices. The event is open to the public.