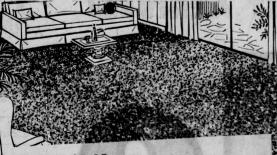

**SAVE \$4.61** RAYON LOOP PILE RUGS CUSHIONED WITH FOAM RUBBER

Large 8'6"x11'6"\* room alze rug is fluffy 100% rayon loop with bouncy foam rubber backing—no extra padding needed. Bound on all four sides. Washable. In a wide range of white-flecked tweedy color combinations. A super buy at this price!

SALE 12.88

THE RESIDENCE OF THE PARTY OF T

24x72" RAYON PILE RUNNERS RUGS WITH FULLY LAMINATED

FOAM BACK

Reg. 2.39. Attractive runner rugs have non-rave
finished edged, laminated foam backs for luxu
ious bouncy softness. In a variety of crisp
white-flecked tweedy colors.

24x144"\* size, Reg. 4.95 ......

SAVE 42c - 24"x72"

Save \$3.47

FLUFFY HIGH LOFT

FIBERWOVEN\* BLANKETS

Reg. 4.49 each. 94% rayon-and6% acrylic blend fiberwoven® highloft blanket with Nap-Protek finish, 5" nylon binding. Beautiful color range 72x90".