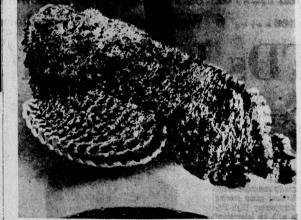

FISH OR STONE . . . The deadly stone fish, which is found in the Great Bar-rier Reef off Australia, doesn't look like much more than a big rock as it swims at Marineland. One of two such specimens in the United States, the dreaded fish -most poisonous in the world—is kept in a locked aquarium. Eighteen spines on his back eject a poison so lethal it can cause almost instant death.

### **IN LOCKED AQUARIUM**

## **Most Poisonous Fish** Swims at Marineland