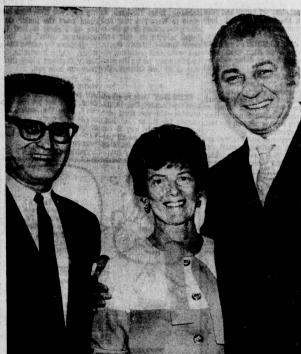

McCandless, vice president of the Board of Trustees, rep-resents the South Bay area on the board while Moss is the representative of the Torrance area.

GREET CHAIRMAN . . . United Crusade's Harbor Area vice chairman, H. D. Holland (left) and his wife are greeted by Forrest Tucker, star of the television series "F Troop" during the annual United Crusade banquet in Hollywood, Holland, manager of the Bank of America's downtown Torrance branch, is assisting Paul Vanderpool of San Pedro in directing the United Crusade drive for \$260,000 in the Harbor Area.