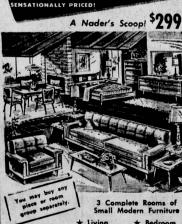

4 PIECE CORNER UNIT MADE OF SOLID MAPLE BEFORE SUCH A FINE VALUE

REGULAR PRICE \$171.52 SAVE \$21.64 AT NADER'S

\$14988

SOFA BED

\$11988

MAPLE

STOOL

7-PC. LUXURY DINETTE