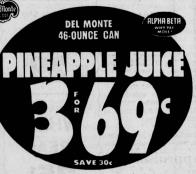

## FROZEN FOOD SPECIALS

GREEN GIANT FROZEN VEGETABLES in Butter Sauce

10 OZ. PACKAGES

NIBLETS CORN
LEAF SPINACH
MEDIUM PEAS
OUNCE PACKAGE
SLICED GREEN BEAN 3 : 89

VAN DE KAMP • FROZEN • BOZ. • FRIED

MALIBUT OF COD SAVE 10c 69° DOLE JUICES PINEAPPLE 5:4100 ORANGE JUICE PEATURED 4: \$100 TREESWEET LEMONADE FATS 10 00 1100 FROZEN - 11-0Z. - 6 VANIETIES 39° RUSSETT • 2-LB. PACKAGE • SAVE 166
HASH BROWNS 4:100 SWAMSON - FROZEN - B-DZ - SAVE M 4 \$100