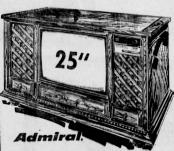

### **ADMIRAL LARGE PICTURE 25" COLOR** TV AND STEREO COMBINATION

- 26,000 voit advanced Q-26 color TV chassis
  Color fidelity control Automatic degaussing
  32 watt solid state stereo FM-AM tuner and amplifiers 4 speakers Model SMK 6501