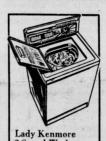

## Sears Home Appliance Buys

\$189.95 "Soft Heat" Gas Dryer, White or coppertone, Model 6770\_ \$149.95 Kenmore Electric Dryer, "Soft Heat" model 6870\_\_\_\_ "Soft Heat" model 6870 134.88 
\$144.88 
Kenmore Electric Dryer, 
"Timed Soft Heat", Coppertone. #3874C\_129.88 
\$369.95 
Frostless Refrigerator-Freezer 
163 cu. ft. Coppertone. #66702 
\$279.95 
Upright 15.3 cu. ft. Freezer 
All frostless model 2524 
\$247 \$229.95 Coldspot Upright Freezer, 15.7 cu. ft. capacity. Model 2622\_\_\_\_ \$16.95 Spray-Steam-Dry Iron Kenmore electric iron \$19.95 Teflon® Window Iron, Kenmore with 8-oz. water tank\_