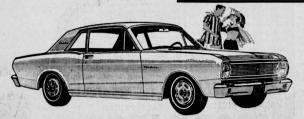

### BRAND NEW 1966 FALCON FUTURA CLUB COUPE

Wimbledon white, "Big 6" engine, all vinyl trim, E.E.C. shield, padded dash and visors, outside rear view mirror, back-up lights, windshield washers and many more "FORD SAFETY FEATURES!" #6K11T109372-WAS \$2638.51.