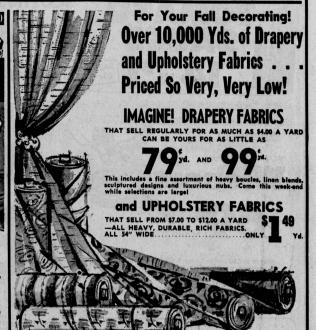

SAVE ON YOUR **FALL DECORATING** NEEDS AT ...

ONE-YARD TO FIVE-YARD PIECES OF FABRICS THAT SOLD FOR AS MUCH AS \$3.00, \$4.00 AND \$5.00 A YARD. IDEAL FOR SMALL DRAPES, DRESSES AND SKIRTS.

LOUVERED WINDOWS

FROM COMPLETE WITH HARDWARE AND GLASS

TORRANCE