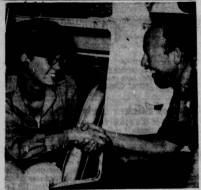

## Redondo Girl Solos in Day

"With God as my co-pilot, ling is not for the very brave all went well," explained Janet Rae Witherspoon Saturday after she set a national aviation record.

Miss Witherspoon, an 18-year-old who had never been in the controls of an airplane, lifted off the Totrance Municipal Airport for the first time in the traffic pattern during the lifted off the Totrance Municipal Airport for the first time in the traffic pattern during the lifted off the Totrance Municipal Airport for the first time in the traffic pattern during the lifted off the Totrance Municipal Airport for the first time in the traffic pattern during the lifted off the Totrance Municipal Airport for the first time in the traffic pattern during the lifted off the Totrance Municipal Airport in the traffic pattern during open house at the sixth busiest general aviation airport in the nation."

"She wanted to learn to fly and she was willing to do it amidst a circus atmosphere during open house at the sixth busiest general aviation irport in the nation."

"She wanted to prove a point," Corbett added, "Fly-the Airport Days banquet.