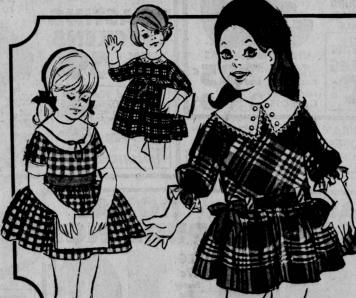

## Girls' Perma-**Prest Dresses**

Pre-Holiday Sale Value!

- Buttons and bows . . . A-lines, smock looks . . . we have the styles little girls love
- Choose from plaids, stripes, checks and solids . . . many colors
   Assorted fashion-wise fabrics
- Little girls' sizes 3 to 6X