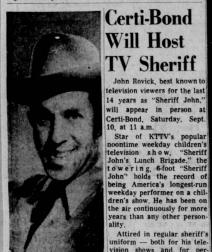

OR ACHIEVERS . . . Three of the Southland tion of 12 teenage exeutives attending the five-national Junior Achievers Conference at the esity of Indiana in Bloomington prepare to plane. Left to right are Stephanie Scott, 16-id senior at Burbank High School, and Miss Southern California; Scott Hanlon, recent tee of North High School in Torrance and transparent to the year; and Gene Kreyche, 17-year-old senior at La Habra High and winner of the junior achievement speech t sponsored by the Beverly Hills and Los Andatary Clubs.

John Rovick, best known



JOHN ROVICK "Sheriff John"

## **Annual Art**

Show Slated
In October
The annual "Art for Fund's Sake" show, sponsored by the Palos Verdes Community Arts Association, will be held on Saturday and Sunday, Oct. 15 and 16, from 11 a.m.
The design and craft show is an anual event of the Palos Verdes Community Arts Association, This year, Nortronics Division of Northrup Aviation has donated the use of its Research Park on the Palos Verdes Peninsula for the Show.

Major artists and crafts will be for sale at cast and the prices ranging from 10 cents will show their works. Everything will be for sale at cast and the prices ranging from 10 cents for more than \$2,000.

Spencers RUG CLEANERS

If you bring your rug to our plant and pick it up after cleaning

YOU 25%

CALL US FOR FREE ESTIMATE