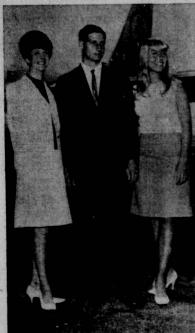

OR ACHIEVERS . . . Three of the Southland tion of 12 teenage exeutives attending the five-national Junior Achievers Conference at the esity of Indiana in Bloomington prepare to plane. Left to right are Stephanie Scott, 16-id senior at Burbank High School, and Miss Southern California; Scott Hanlon, recent tee of North High School in Torrance and transparent to the year; and Gene Kreyche, 17-year-old senior at La Habra High and winner of the junior achievement speech t sponsored by the Beverly Hills and Los Andatary Clubs.