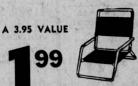

**North Wilmington** 

FRIDAYS 'TIL 9

... 8-ft. 2" x 4"s

4" plywood

A MOST COMPLETE CENTER WHERE "DO-IT-YOURSELFERS" REALLY SAVE! \*

4' x 8' SHEET

EXTERIOR PLYWOOD

**FOLDING PATIO CHAIR** 

Sturdy tubular aluminum frame with plastic wand back. 4.95 value.

2.39 EACH OR . . .

**CHAISE LOUNGE** 

Adjusts to 5 positions, web see at and back, folds for storage, aluminum frame.

A 7.49 VALUE