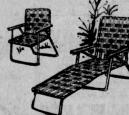

Sturdy tubular aluminum frame with plastic wand back. 4.95 value.

2.39 EACH OR . . .

**CHAISE LOUNGE** 

Adjusts to 5 positions, web see at and back, folds for storage, aluminum frame.

A 7.49 VALUE